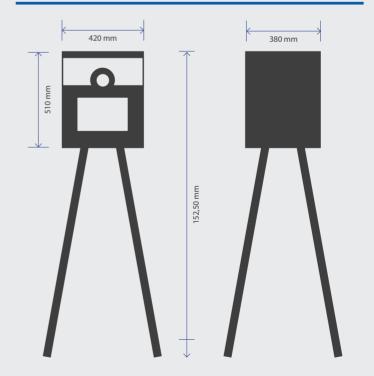

# **TECHNICAL DRAWING**

# **SPECIFICATIONS**

| Display            | 12.3" touchscreen                 |
|--------------------|-----------------------------------|
| Product code       | 20294101 + 20294102               |
| Camera             | Canon 1300D                       |
| Tablet             | Microsoft Surface Pro 4           |
|                    | Windows 10, Intel Core i5         |
|                    | 4GB RAM, 128 GB HD                |
| Compatible printer | DNP DS620 (not included)          |
| Print capacity     | 400 photos                        |
| Light              | LED                               |
| Dimensions         | W420 x D380 x H152,50 mm          |
| Weight             | Legs: 8,5kg                       |
|                    | Top: 13,9kg                       |
|                    | Printer : 12kg                    |
| Power              | 100-240 V / 4.2 A / 60 Hz         |
| Packaging          | Wheeled transport bags            |
| Bag sizes          | Top bag : 54 cm x 54 cm x 47 cm   |
|                    | Base bag : 130 cm x 24 cm x 16 cm |
|                    |                                   |