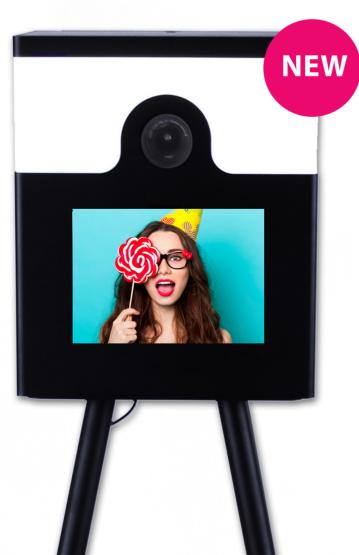

# YODABOOTH

Selfie kiosk

# The perfect photobooth for all types of events

The Yodabooth Lite, designed with operators in mind.

Its light yet sturdy construction makes for easy transportation.

Built around the DS620 printer, which fits perfectly with a latch door enables easy media reloading.

The Lite's ease of use makes it perfect for photo booth beginners, professional photographers, and all event planners!

Yodabootk.

SETUP IN UNDER 5 MINUTES

NO TOOLS REQUIRED

TOP QUALITY COMPONENTS

WHEELED TRANSPORT BAGS